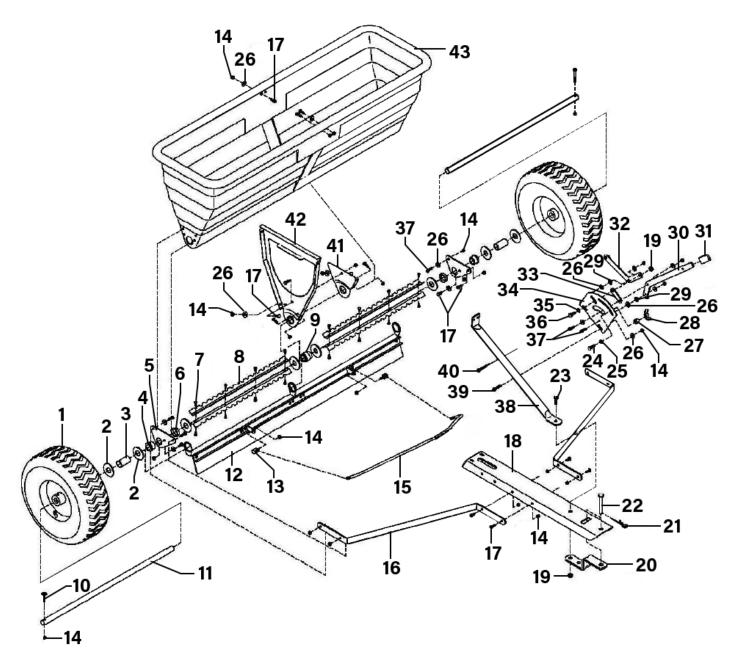

## Parts Information: Drop Spreader 80kg Tow Behind Model No:SPD80T

| Item | Part No.  | Description                         |
|------|-----------|-------------------------------------|
| 1    | SPD80T.01 | Wheel, Pneumatic (D:350 W:130 B:20) |
| 2    | FWM20.S   | Flat Washer M20                     |
| 3    | SPD80T.03 | Support Spacer                      |
| 4    | SPD80T.04 | Bushing                             |
| 5    | SPD80T.05 | Fix Bracket                         |
| 6    | SPD80T.06 | Short Spacer                        |
| 7    | SS510.S   | Hex Head Set Screw M5 X 10 Zinc     |
| 8    | SPD80T.08 | Agitator Blade                      |
| 9    | SPD80T.09 | Middle Bushing                      |

| Item | Part No.  | Description                                                  |
|------|-----------|--------------------------------------------------------------|
| 10   | SPB80T.53 | Hex Bolt M6x50                                               |
| 11   | SPD80T.11 | Wheel Axle: Solid, Female Screw Fittings<br>(L:650mm D:20mm) |
| 12   | SPD80T.12 | Dodge Gate                                                   |
| 13   | SPD80T.13 | Connect Screw                                                |
| 14   | NLN6.S    | Nyloc Nut M6 Zinc                                            |
| 15   | SPD80T.15 | Connect Rod                                                  |
| 16   | SPD80T.16 | Support Polo                                                 |
| 17   | SS616.S   | Hex Head Set Screw M6 X 16 Zinc                              |
| 18   | SPD80T.18 | Hitch Tongue                                                 |

## Parts Information: Drop Spreader 80kg Tow Behind Model No: SPD80T

| Item | Part No.  | Description                     |
|------|-----------|---------------------------------|
| 19   | NLN8.S    | Nyloc Nut M8 Zinc               |
| 20   | SPD80T.20 | Hitch Bracket                   |
| 21   | SPD80T.21 | R-pin 3x75                      |
| 22   | SPD80T.22 | Male Pin                        |
| 23   | SS825.S   | Hex Head Set Screw M8 X 25 Zinc |
| 24   | SS625.S   | Hex Head Set Screw M6 X 25 Zinc |
| 25   | SPB57W.43 | M8 Ext Tooth Washer Zinc        |
| 26   | RW619.S   | Repair Washer M6 X 19 Zinc      |
| 27   | SPB57W.45 | Spacer                          |
| 28   | SN6.SW    | Wing Nut M6 Zinc                |
| 29   | SPB57W.50 | Plastic Washer                  |
| 30   | SPD80T.30 | Adjustable Handle               |
| 31   | SPB57W.48 | Handle Cover                    |

| Item | Part No.  | Description                     |
|------|-----------|---------------------------------|
| 32   | SPD80T.32 | Control Rod                     |
| 33   | SPB57W.44 | Connecting Plate                |
| 34   | SPB57W.40 | Bracket                         |
| 35   | FWM8.S    | Flat Washer M8 Zinc             |
| 36   | SS820.S   | Hex Head Set Screw M8 X 20 Zinc |
| 37   | SS620.S   | Hex Head Set Screw M6 X 20 Zinc |
| 38   | SPD80T.38 | Support Polo                    |
| 39   | SS635.S   | Hex Head Set Screw M6 X 35 Zinc |
| 40   | SS640.S   | Hex Head Set Screw M6 X 40 Zinc |
| 41   | SPD80T.41 | Small Bracket                   |
| 42   | SPD80T.42 | Middle Bracket                  |
| 43   | SPD80T.43 | Hopper                          |
|      | SPD80T.FK | Fixing Kit (Not Shown)          |